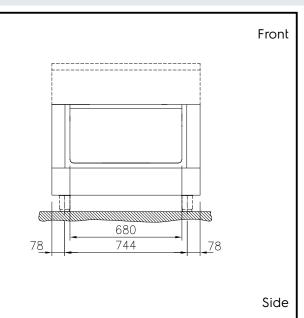

### **Key Information:**

External dimensions, Width:
589325 (MC2ADCIOOO)
900 mm
External dimensions, Depth: 900 mm
External dimensions, Height: 550 mm

Cupboard Cavity Dimensions

**Cupboard Cavity Dimensions** 

(height): Cupboard Cavity Dimensions

(depth):
Net weight:

680 mm

330 mm 860 mm

25 kg