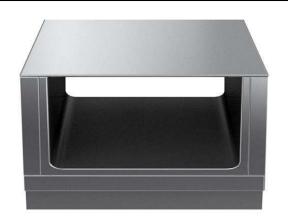

#### Item No.

900 mm wide open passthrough base compartment to store pots, pans, sheet pans, etc. with hygienic design and round edges. Internal frame for heavy duty sturdiness in stainless steel. Flat surface construction, easily cleanable.

#### **Main Features**

- Open base compartment for storage of pots, pans, sheet pans, etc.
- All major components may be easily accessed from the front.
- Unit to be placed below modular top appliances to store pots, pans, sheet pans, etc.

#### Construction

- Hygienic design of the open base compartment with large round edges.
- IPX5 water resistance certification.
- 2 mm top in 1.4301 (AISI 304).
- Flat surface construction with minimal hidden areas to easily clean all surfaces
- Internal frame for heavy duty sturdiness in stainless steel.