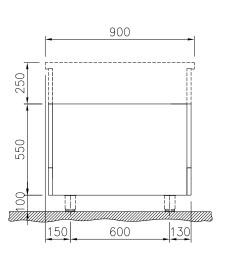

### **Key Information:**

External dimensions, Width:
589325 (MC2ADCIOOO)
900 mm
External dimensions, Depth: 900 mm
External dimensions, Height: 550 mm

Cupboard Cavity Dimensions

**Cupboard Cavity Dimensions** 

(height): Cupboard Cavity Dimensions

(depth):
Net weight:

680 mm

330 mm 860 mm

25 kg